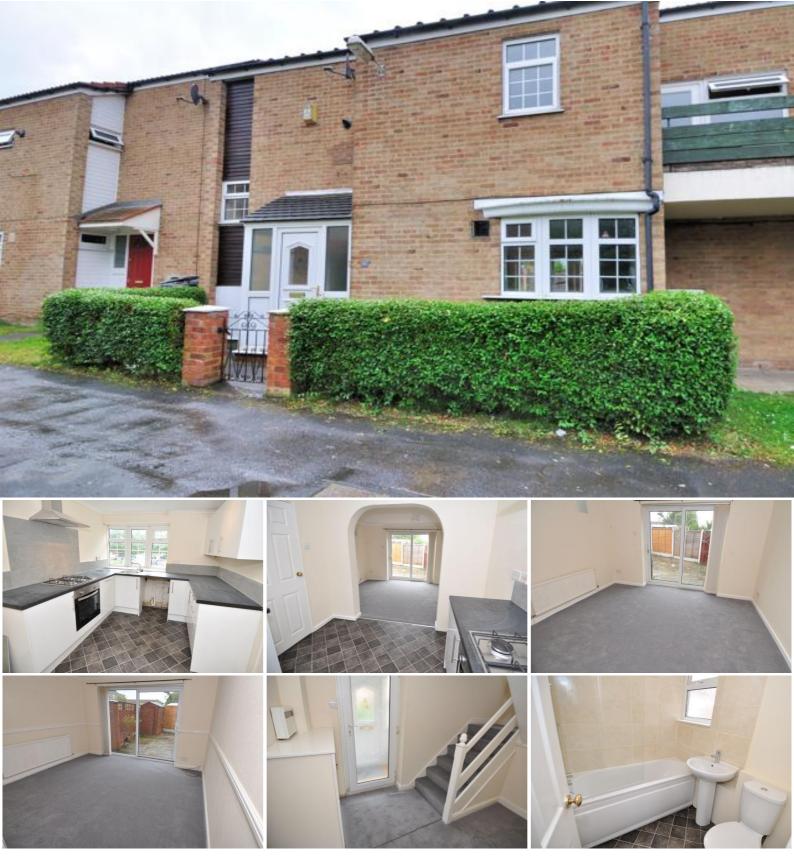

£1,100 per month
Tilston Walk, Wilmslow, Cheshire, SK9 2HL

UNFURNISHED: This THREE BEDROOM Terrace home offers well proportioned accommodation featuring with an OPEN PLAN dining kitchen and three good size bedrooms.

The property has just been re-decorated throughout and has brand new carpets.

The ground floor accommodation comprises entrance porch, hallway, lounge, high gloss fitted kitchen open to a dining room, and a downstairs wc. To the first floor are three bedrooms and a fitted bathroom/w.c.

The property has UPVC double glazing & a gas central heating boiler.

Externally there is a small front garden area and a low maintenance paved garden to the rear enclosed by post panelled fencing

Council Tax Band: A EPC Band: C Deposit: £1100