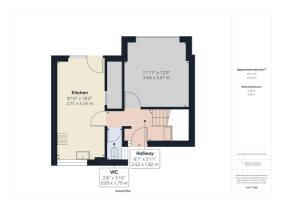

The ground floor accommodation comprises entrance hallway, downstairs w.c., lounge and a fitted kitchen / diner. To the first floor are two double bedrooms a bathroom and separate w.c.

The property has UPVC double glazing and GCH.

Externally there is a front garden area as well as a good size garden to the rear.

Please note it is not our company policy to test services, heating systems and domestic appliances, therefore we cannot verify that they are in working order. Prospective purchasers are advised to obtain verification from their solicitors and/or surveyors.