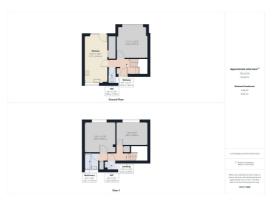

The ground floor accommodation comprises entrance hallway, downstairs w.c., lounge and a fitted kitchen / diner. To the first floor are two double bedrooms a bathroom and separate w.c.

The property has UPVC double glazing and GCH.

Externally there is a front garden area as well as a good size garden to the rear.

Please note it is not our company policy to test services, heating systems and domestic appliances, therefore we cannot verify that they are in working order. Prospective purchasers are advised to obtain verification from their solicitors and/or surveyors.