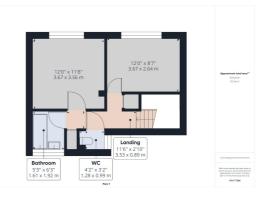

The ground floor accommodation comprises entrance hallway, downstairs w.c., lounge and a fitted kitchen / diner. To the first floor are two double bedrooms a bathroom and separate w.c.

The property has UPVC double glazing and GCH.