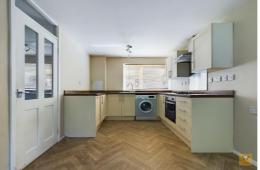

The ground floor accommodation comprises entrance hallway, downstairs w.c., lounge and a fitted kitchen / diner. To the first floor are two double bedrooms a bathroom and separate w.c.

The property has UPVC double glazing and GCH.