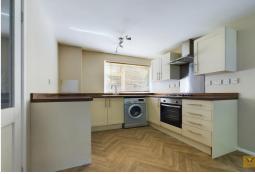

The ground floor accommodation comprises entrance hallway, downstairs w.c., lounge and a fitted kitchen / diner. To the first floor are two double bedrooms a bathroom and separate w.c.

The property has UPVC double glazing and GCH.