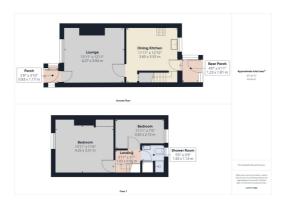

The home comprises front and rear porches, lounge and a dining kitchen to the ground floor. To the first floor is a landing, two bedrooms and a shower room.

Externally this home is garden fronted with low level brick walls to the boundaries.