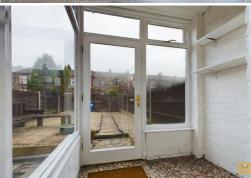

The rear garden is gravelled with a flagged patio and pathway which leads to the back of the garden and the timber gate to the rear access. The garden is enclosed by post panelled fencing.

Please note it is not our company policy to test services, heating systems and domestic appliances, therefore we cannot verify that they are in working order. Prospective purchasers are advised to obtain verification from their solicitors and/or surveyors.