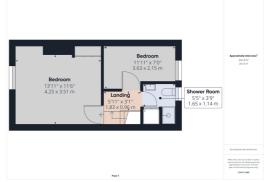

The home comprises front and rear porches, lounge and a dining kitchen to the ground floor. To the first floor is a landing, two bedrooms and a shower room.

Externally this home is garden fronted with low level brick walls to the boundaries.