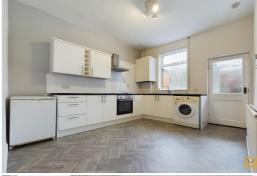

one 260 0444
sales@warrensonline.co.uk
www.warrensonline.co.uk

A garden fronted, two bedroom (One double and one single), period terrace home in this popular Great Moor location convenient for local shops, Stepping Hill Hospital and Nexperia. The home has been recently updated to include a BRAND NEW SHOWER ROOM for this let, a HIGH GLOSS KITCHEN, floor coverings and modern decoration throughout.

The home comprises front and rear porches, lounge and a dining kitchen to the ground floor. To the first floor is a landing, two bedrooms and a shower room.

Externally this home is garden fronted with low level brick walls to the boundaries.