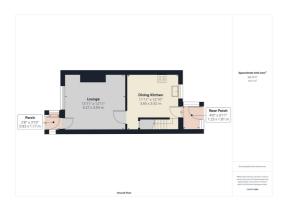

The home comprises front and rear porches, lounge and a dining kitchen to the ground floor. To the first floor is a landing, two bedrooms and a shower room.

Externally this home is garden fronted with low level brick walls to the boundaries.

The rear garden is gravelled with a flagged patio and pathway which leads to the back of the garden and the timber gate to the rear access. The garden is enclosed by post panelled fencing.

Please note it is not our company policy to test services, heating systems and domestic appliances, therefore we cannot verify that they are in working order. Prospective purchasers are advised to obtain verification from their solicitors and/or surveyors.