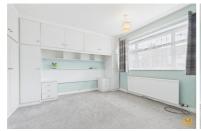

Back to the hall. Step into the living room which is to the front of the property and features a UPVC double glazed bow window to the front adding character to the room.

Return to the hall where you will find doors to the two bedrooms and the bathroom/w.c. The main bedroom is situated to the front and features fitted bedroom furniture. The second bedroom is located to the rear with a window overlooking the garden.