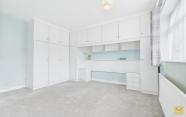

Back to the hall. Step into the living room which is to the front of the property and features a UPVC double glazed bow window to the front adding character to the room.

Return to the hall where you will find doors to the two bedrooms and the bathroom/w.c. The main bedroom is situated to the front and features fitted bedroom furniture. The second bedroom is located to the rear with a window overlooking the garden.