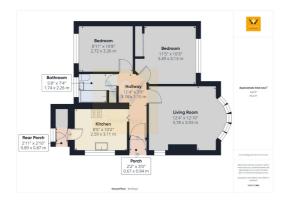

Step inside, through the small porch and into the entrance hall which is decorated in a neutral palette setting the tone for the rest of the home.

First to your left is the kitchen fitted with a range of wall, base and drawer units. A door opens to a rear porch. In the porch there is a cupboard which houses the combi boiler.

Back to the hall. Step into the living room which is to the front of the property and features a UPVC double glazed bow window to the front adding character to the room.

Return to the hall where you will find doors to the two bedrooms and the bathroom/w.c. The main bedroom is situated to the front and features fitted bedroom furniture. The second bedroom is located to the rear with a window overlooking the garden.

Refresh and relax in the bathroom which is fitted with a panelled bath (with a shower over), a wash hand basin and a low level w.c.

Outside, there is a lawn frontage. A drive extends to the side of the property and leads to a detached garage.