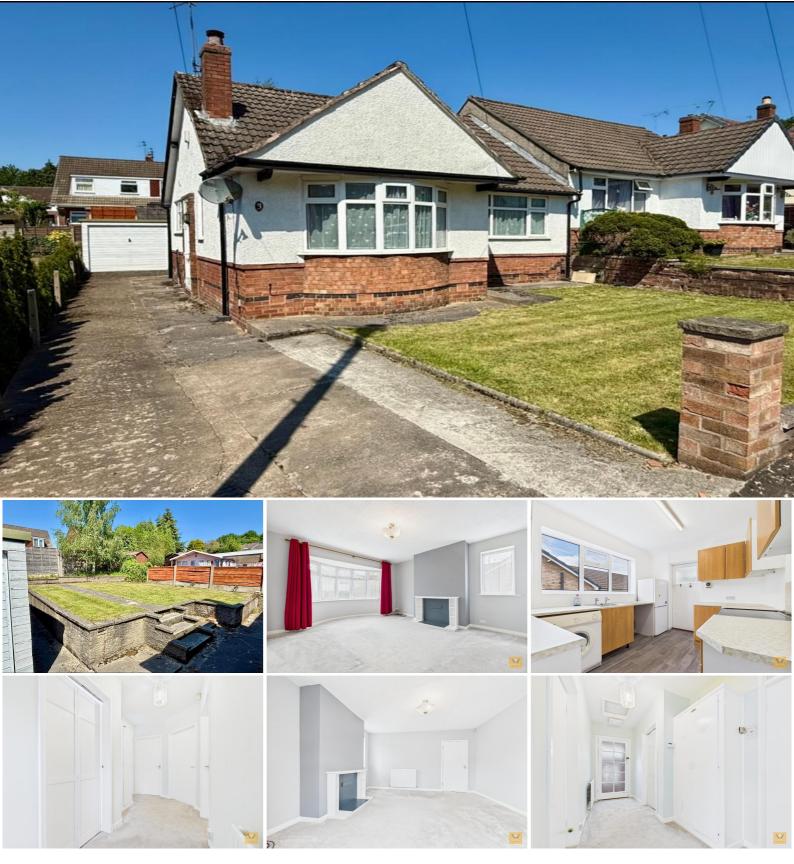

£240,000 Fortyacre Drive, Bredbury, Stockport, Cheshire, SK6 2EZ

If you are looking for ground floor living in a convenient location then number 3, an ATTRACTIVE TWO DOUBLE BEDROOM SEMI DETACHED BUNGALOW, might whet your appetite!

Set back from the road by way of a garden frontage, this well proportioned home also features a driveway which extends to the side of the property.

We think this home will appeal to you as it offers NO ONWARD CHAIN. Of course, if you seek to remove stairs from your life, then this home, being a true bungalow, will tick that box too.